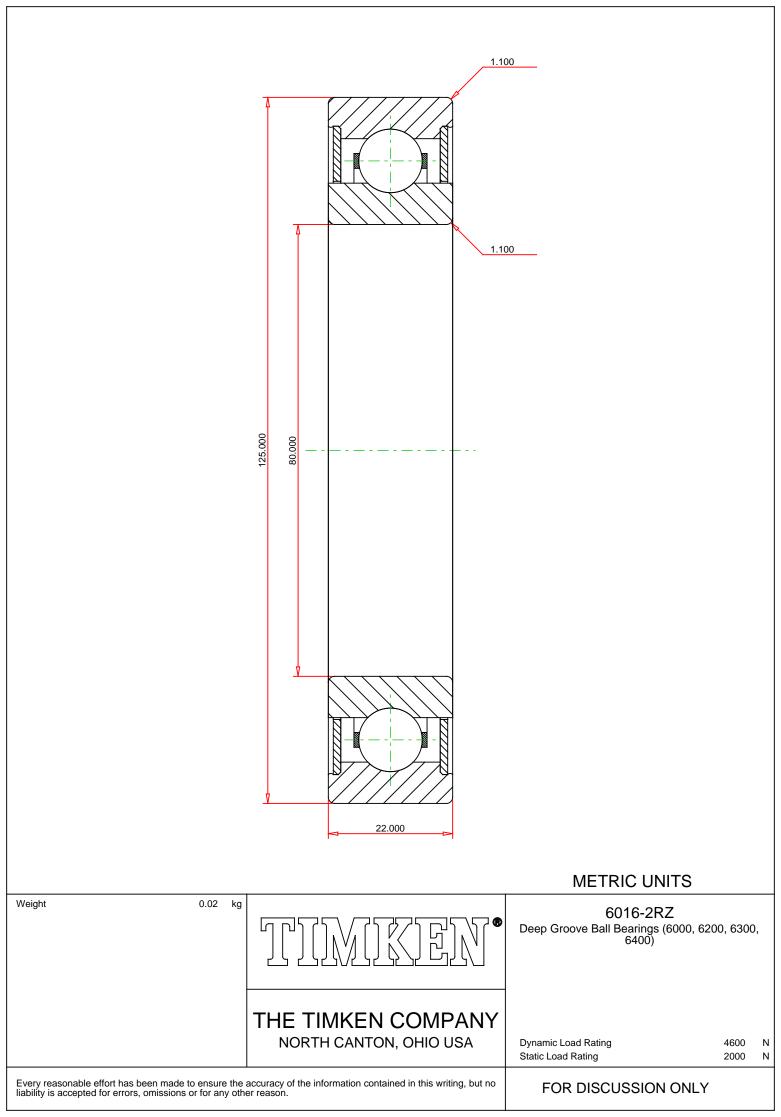

## Specifications | Dimensions | Basic Load Ratings | Factors

| Specifications – |              |                   |  |  |
|------------------|--------------|-------------------|--|--|
|                  |              |                   |  |  |
|                  | Clearance    | C0 (Normal)       |  |  |
|                  | Bore Size d  | 80.000 mm         |  |  |
|                  | Features     | Non-Contact Seals |  |  |
|                  | Bearing Type | Standard DGBB     |  |  |
|                  | Weight       | 0.82 Kg           |  |  |

## Dimensions

125.000 mm

22.000 mm

|                    | Radius Rs min            | 1.100 mm |  |
|--------------------|--------------------------|----------|--|
| Basic Load Ratings |                          |          |  |
|                    | Cr - Dynamic Load Rating | 47.5 kN  |  |
|                    | COr - Static Load Rating | 39.8 kN  |  |
| Factors            |                          |          |  |
|                    | Grease Reference Speed   | 5800 rpm |  |
|                    | Oil Reference Speed      | 8400 rpm |  |
|                    |                          |          |  |